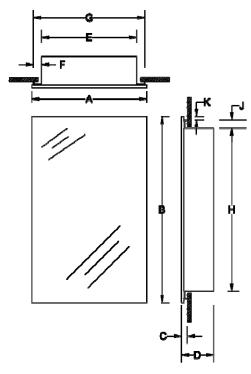

#### Finishes:

Housing: PT01-Basic White

Mirror: Flat Mirror

Frame: SS8-Polish Stainless Steel Trim

|              | DIMENSIONS IN INCHES* |        |   |       |        |   |        |        |   |     |
|--------------|-----------------------|--------|---|-------|--------|---|--------|--------|---|-----|
| Model Number | Α                     | В      | С | D     | E      | F | G      | Н      | J | K   |
| 84024CHG     | 16-1/8                | 26-1/8 | 1 | 4-1/2 | 13-1/2 | 1 | 15-1/2 | 23-1/2 | 1 | 1/2 |